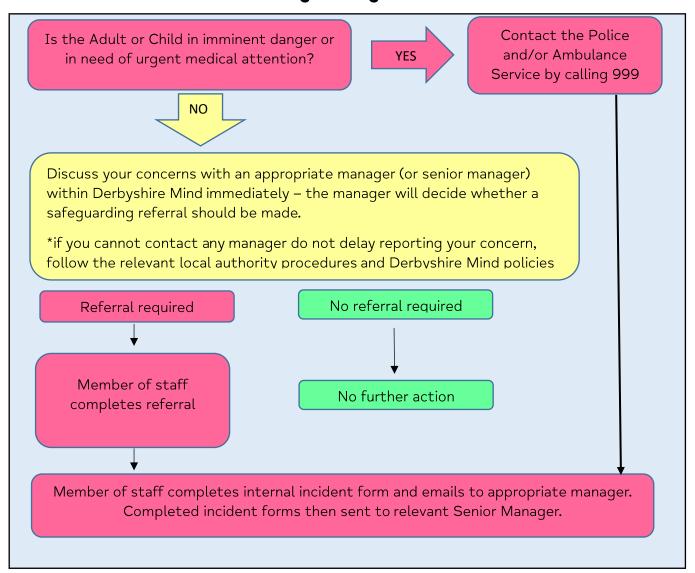

## Safeguarding Concerns



## **Appropriate Managers**

Mental Health Services – Alex Bunn, 07518 910126 Central Services – Jo Allen, 07966 966648 CEO and Safeguarding Lead: Jenny Hotchkiss, 07773 592570 Board of Trustees Safeguarding Lead – Lucy Fitzpatrick, lucy.fitzpatrick@derbyshiremind.org.uk

## Contacts - Children

**Derby City First Contact Team** 

**Tel:** 01332 641172

**Derbyshire Starting Point** 

Tel: 01629 533190

https://www.ddscp.org.uk/worried-about-child/

## Contacts - Adults

Derby City Multi-Agency Safeguarding Hub (MASH)

01332 642855

https://www.derbysab.org.uk/

Call Derbyshire

01629 533190